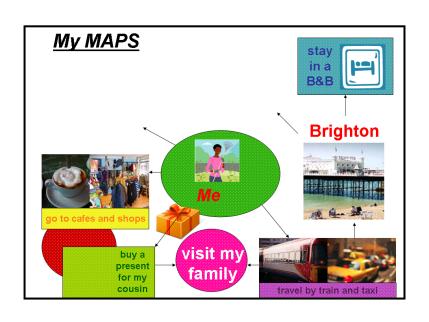

## Some choices we support you to make:

Clothes you wear

Food you eat and when you eat it

What holiday you go on